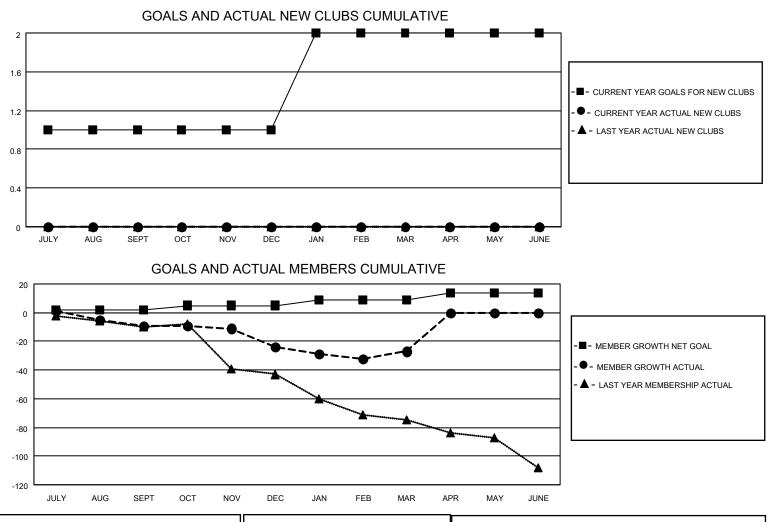

## LOCATION INDIANA

District 25 F

Results as of: 3/31/2023

| Clubs                 |               |           |               | Members               |                        |                         |                                                    |
|-----------------------|---------------|-----------|---------------|-----------------------|------------------------|-------------------------|----------------------------------------------------|
| RESULTS FOR 2022-2023 |               |           |               | RESULTS FOR 2022-2023 |                        |                         |                                                    |
| QUARTER               | NEW CLUB GOAL | NEW CLUBS | DROPPED CLUBS | QUARTER               | BER GROWTH NET<br>GOAL | MEMBER GROWTH<br>ACTUAL | DROPPED<br>MEMBERS ACTUAL<br>(including transfers) |
| JULY/AUG/SEPT         | 1             | 0         | 0             | JULY/AUG/SEPT         | 2                      | 26                      | 29                                                 |
| OCT/NOV/DEC           | 0             | 0         | 1             | OCT/NOV/DEC           | 3                      | 16                      | 31                                                 |
| JAN/FEB/MAR           | 1             | 0         | 0             | JAN/FEB/MAR           | 4                      | 32                      | 28                                                 |
| APR/MAY/JUNE          | 0             | 0         | 0             | APR/MAY/JUNE          | 5                      | 0                       | 0                                                  |